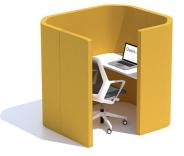

## Solo Hub Specification

The Oasis Soft Solo Hub is a low-level, open-top seating space for a single user. Hub works with your existing open plan feel, while the acoustic panels ensure users gain increased privacy for individual work or group collaboration. Available in two sizes.

Standard Small

\$10,893 (incl. freight)

Exterior Dimensions: 61"w x 45"d x 55"h Interior Dimensions: 55"w x 39"d x 55"h

Finishes Mayer Fedora fabric for internal and external panels (24 standard colors)

Large \$11,033 (incl. freight) Exterior Dimensions: 61"w x 53"d x 55"h Interior Dimensions: 55"w x 47"d x 55"h

Finishes Mayer Fedora fabric for internal and external panels (24 standard colors)

Soft Solo Hubs are available with choice of LEFT or RIGHT openings.