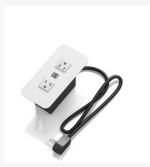

## **AVAILABLE OPTIONS**

Right hand door Standing height work surface (32" x 14") Cove 2 power + 2 USB