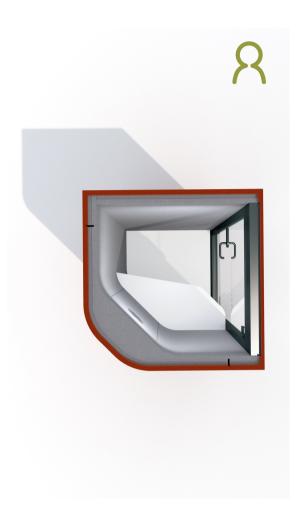

### STANDARD FEATURES

External dimensions: 38"w x 38"d x 89"h Internal dimensions: 32"w x 32"d x 83"h

7.1 squre feet interior space Left hand door: 28.5"w Weight: 800 lbs

Est. installation time: 2 people x 1.5 hours (multiple units can be

installed at a reduced time per unit)

Exterior Panels (24 fabric colors) Interior Panels (24 fabric colors) Left hand door

Occupancy sensor

Enclosed acoustic fleece ceiling with sprinkler knock out Adjustable air circulation fan (49-134 air changes per hour) Adjustable LED ceiling light panel (758 lumens) Power source: 12-ft corded 3-prong UL Listed plug