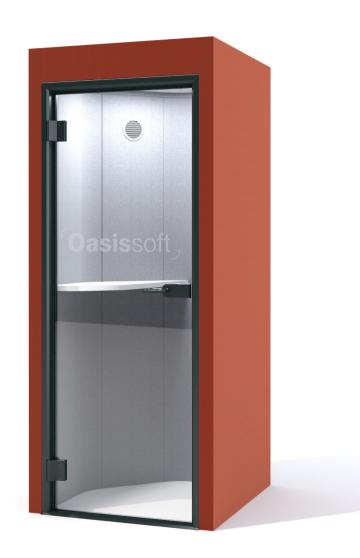

### STANDARD FEATURES

External dimensions: 38"w x 38"d x 89"h Internal dimensions: 32"w x 32"d x 83"h

7.1 squre feet interior space Left hand door: 28.5"w Weight: 800 lbs

Est. installation time: 2 people x 1.5 hours (multiple units can be

installed at a reduced time per unit)

Exterior Panels (24 fabric colors) Interior Panels (24 fabric colors) Left hand door

Occupancy sensor

Enclosed acoustic fleece ceiling with sprinkler knock out Adjustable air circulation fan (49-134 air changes per hour) Adjustable LED ceiling light panel (758 lumens) Power source: 12-ft corded 3-prong UL Listed plug

Leveling glides