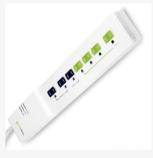

#### OASIS BERCO SOFT PHONE BOOTHS ARE "PLUG & PLAY"

An Advanced Power Strip (APS) comes installed in the removable corner panel of your Soft Phone Booth. ALL electrical components (occupancy sensor, fan, LED light, power/USB unit) plug directly into this unit, then the 12' cord from the APS runs down the inside of the side wall and out through a grommet, leaving about 6' of cord to plug into your standard 120v wall outlet.