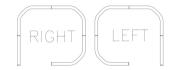

Exterior Panels (24 fabric colors) Interior Panels (24 fabric colors) Right or left hand opening Leveling glides