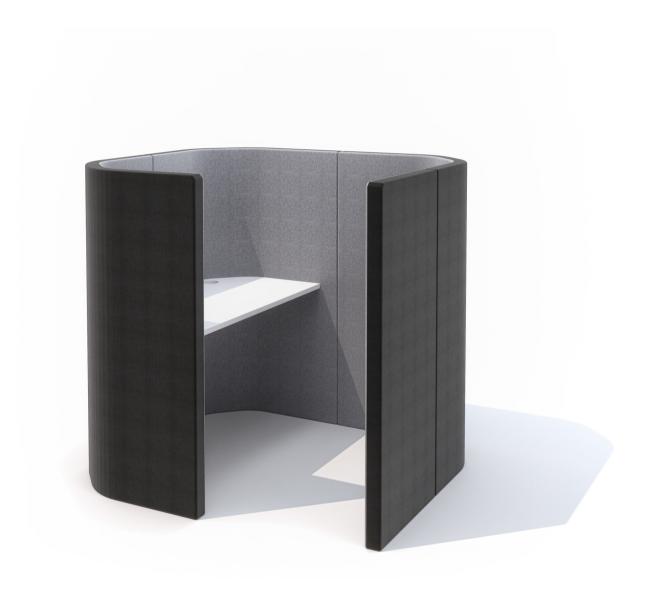

#### STANDARD FEATURES

External dimensions: 61"w x 53"d x 55"h Internal dimensions: 55"w x 47"d x 55"h

Weight: 320 lbs

Est. install time: 2 people x 1 hour (multiple units can be

installed at a reduced time per unit)

Exterior Panels (24 fabric colors) Interior Panels (24 fabric colors) Right or left hand opening Leveling glides