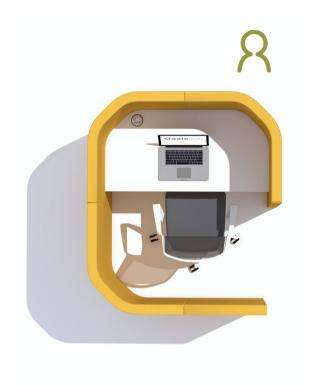

### **AVAILABLE OPTIONS**

Seated height work surface (xx" x xx")

Cove 2 power + 2 USB

Wedge 2 power + 2 USB

Air Charge wireless charging unit

# OASIS BERCO SOFT SOLO HUBS ARE "PLUG & PLAY"

If youve added a Power/USB unit to your Soft Solo Hub, you'll simply install the unit in the work surface (instructions provided), run the power cable through the grommet closest to the work surface down through the cavity in the wall, then connect the cord to a power source either from the inside or outside of the Hub through the grommet at the bottom of the wall panel.