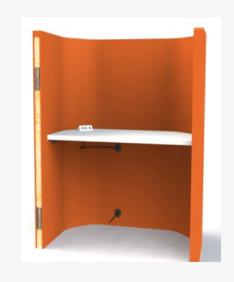

### **AVAILABLE OPTIONS**

Seated height work surface (xx" x xx")

Cove 2 power + 2 USB

Wedge 2 power + 2 USB

Air Charge wireless charging unit