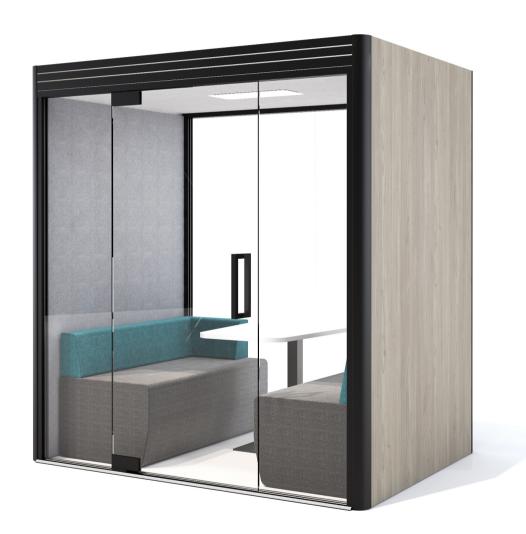

#### **STANDARD FEATURES**

External dimensions:  $84"w \times 59"d \times 89"h$ Internal dimensions:  $79"w \times 54"d \times 83"h$ 

29.6 square feet interior space Left hand door: 35.375"w Weight: 1,700 lbs

Est. installation time: 2 people x 4 hours (multiple units can be

installed at a reduced time per unit)

Aluminum Frame (12 powder coat colors)

Exterior Panels (12 laminate or 24 fabric colors)

Interior Panels (24 fabric colors)

3/8" rear glass wall Occupancy sensor

Enclosed acoustic fleece ceiling with sprinkler knock out Adjustable air circulation fan (23-64 air changes per hour)

Adjustable LED light panel (758 lumens)

Power source: 12-ft corded 3-prong UL Listed plug

Leveling glides

Unit sits on existing floor with 1/2" threshold

#### **AVAILABLE OPTIONS**

Right hand door

Acoustic lined rear wall

Louvre ceiling w/LED tape lighting

Pedestal table (20" x 34")

Sofas (right or left return, 50.25"l x 25.75"d x 27.5"h)

TV wall mount (up to 55" & 77 lb. monitor)