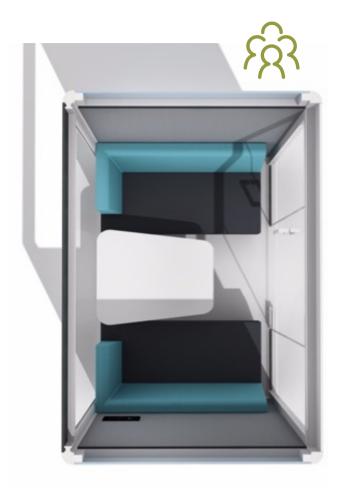

#### **STANDARD FEATURES**

External dimensions:  $84"w \times 59"d \times 89"h$ Internal dimensions:  $79"w \times 54"d \times 83"h$ 

29.6 square feet interior space Left hand door: 35.375"w Weight: 1,700 lbs

#### **AVAILABLE OPTIONS**

Right hand door

Acoustic lined rear wall

Louvre ceiling w/LED tape lighting

Pedestal table (20" x 34")

Sofas (right or left return, 50.25"l x 25.75"d x 27.5"h)

TV wall mount (up to 55" & 77 lb. monitor)